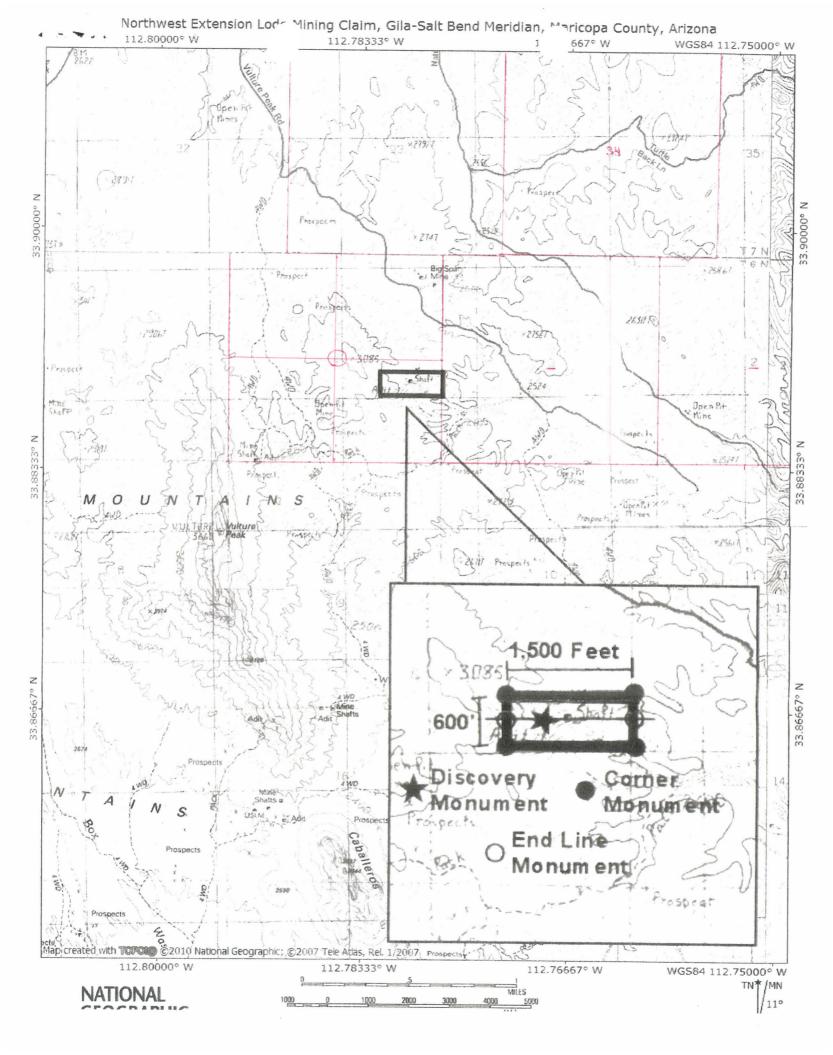

| CORRECTED                                                                 |                                           |
|---------------------------------------------------------------------------|-------------------------------------------|
| LOCATION NOTICE FOR LODE MINING CLAIM                                     |                                           |
| NOTICE IS HEREBY GIVEN that the Northwest Extension                       | BLM # 2                                   |
| AMC # 421609 lode mining claim has been located                           | Date<br>Stamp                             |
| by JK 3 DL EN FERPRISE LLC whose current mailing                          | BLM Date Stamp  Stamp                     |
| address is P.O. Box 2366 Bloomfield, New                                  | AR D HA                                   |
| MEXICO 87913                                                              | ZON 3                                     |
| The general course of this claim is <u>EAST</u> 3 WEST                    | and it is situated in MARICO PA           |
| County, Arizona. This claim is 1,500 feet in length and 60                | feet in width. This claim runs            |
| from the location monument on which this location notice is posted appr   | roximately 1,200 feet in a                |
| EASTERLY direction to the EAST end line and APX, 300 feet in a            | a SouthERLY direction to the              |
| end line. This claim is marked by six monuments, one at                   | each corner and one at the center of each |
| end line of the claim.                                                    |                                           |
| The location monument on which this notice is posted is situated within   | Section, Township                         |
| , Range _5, Gila Salt River Base and Meridian, Ariz                       |                                           |
| of the following quarter section (s), section (s), Township (s) and Range | (s) NW 4 OF SEY4 AND NE 14                |
| OF SE14 SEC. 4, TON, RSW                                                  |                                           |
| Gila Salt River Base and Meridian, Arizona.                               |                                           |
| The locality of this claim with reference to some natural object or perma | nent monument and additional information  |
| (if any) concerning its locality are as follows: NW CORNER OF TH          | 5 CLAIM IS 350 FEET SOUTH                 |
| AND OFFET WEST OF NW CORNER OF NE 14                                      | A .                                       |
| TGN, RSW                                                                  |                                           |
| DATED AND POSTED on the ground this 20th day of September 1               | nBER, 20_13.                              |
| LOCATOR (S) JK3 DL ENTERPRISE LLC /                                       |                                           |
| Tundl & BENT OWNI                                                         | Form MCF100<br>Revised July 2005          |